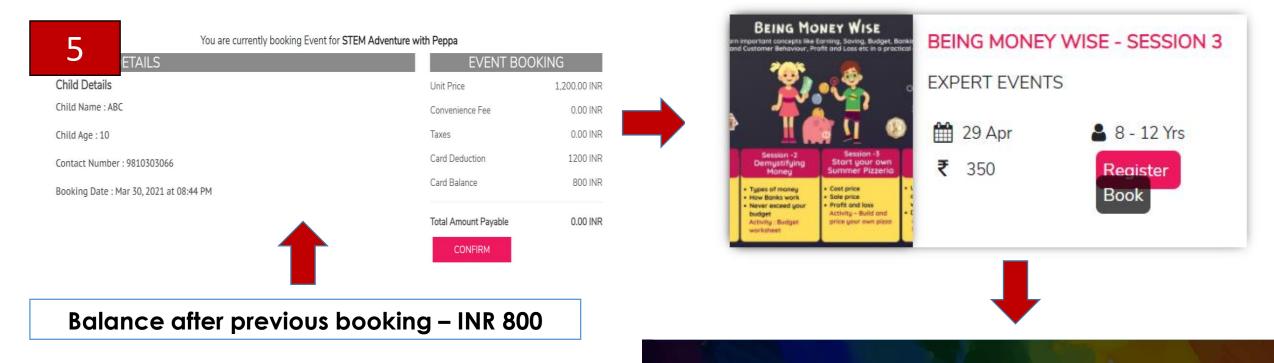

## **User Guide: Using the balance on your Proeves Card**

This balance amount on your card can be booked against other individual classes or any other camp / childminder. In case the Card balance is more than the cost of the camp/class, deduction for the new class will be from the balance INR 800. If the camp cost is more than the Card balance of INR 800 you will be requested to pay for the balance

## User Guide: Another Option for Using the balance on your Proeves Card

You are currently booking Event for STEM Adventure with Peppa **BOOKING DETAILS EVENT BOOKING** Child Details Unit Price 1,200.00 INR Child Name: ABC Convenience Fee 0.00 INR 0.00 INR Child Age: 10 Card Deduction 1200 INR Contact Number: 9810303066 Card Balance 800 INR Booking Date: Mar 30, 2021 at 08:44 PM Total Amount Payable 0.00 INR CONFIRM