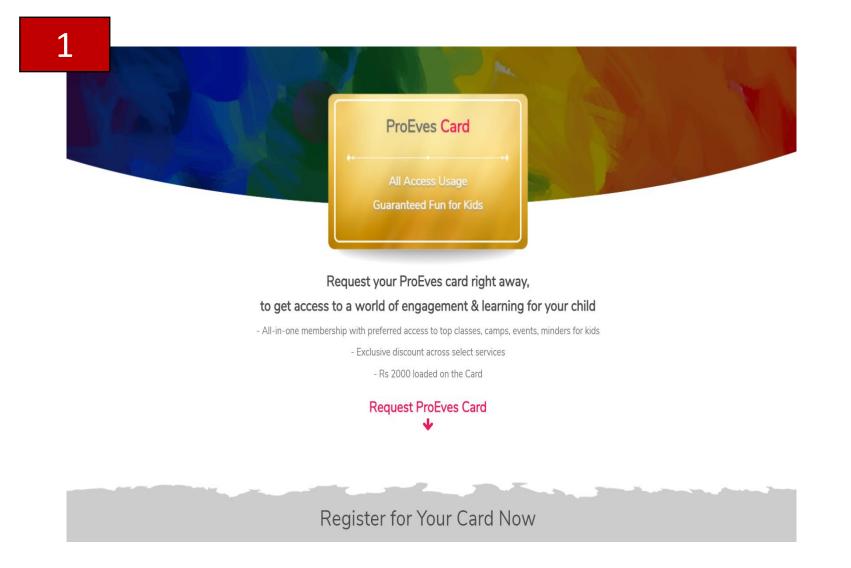

# User Guide: How to access Proeves Card & browse through the Learning Lab portal

On Card Login page, the Card details are mentioned and you can register for the preloaded Proeves card. First 500 registrations will be taken for the month of April.

## User Guide: How to access Proeves Card & browse through the Learning Lab portal

2