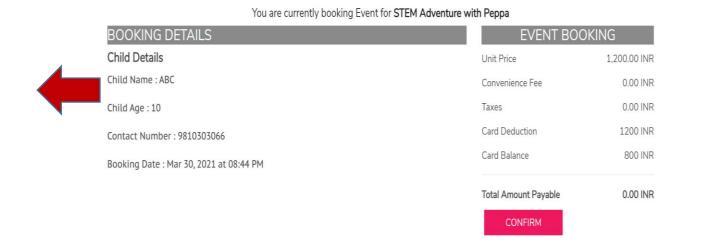

After selecting camp, the deduction on the card will be only for cost of the camp, the balance will still remain on your card and can be utilised for any other service.

## **User Guide: Using the balance on your Proeves Card**

This balance amount on your card can be booked against other individual classes or any other camp / childminder. In case the Card balance is more than the cost of the camp/class, deduction for the new class will be from the balance INR 800. If the camp cost is more than the Card balance of INR 800 you will be requested to pay for the balance

## User Guide: Another Option for Using the balance on your Proeves Card

You are currently booking Event for STEM Adventure with Peppa **BOOKING DETAILS EVENT BOOKING** Child Details Unit Price 1,200.00 INR Child Name: ABC Convenience Fee 0.00 INR 0.00 INR Child Age: 10 Card Deduction 1200 INR Contact Number: 9810303066 Card Balance 800 INR Booking Date: Mar 30, 2021 at 08:44 PM Total Amount Payable 0.00 INR CONFIRM