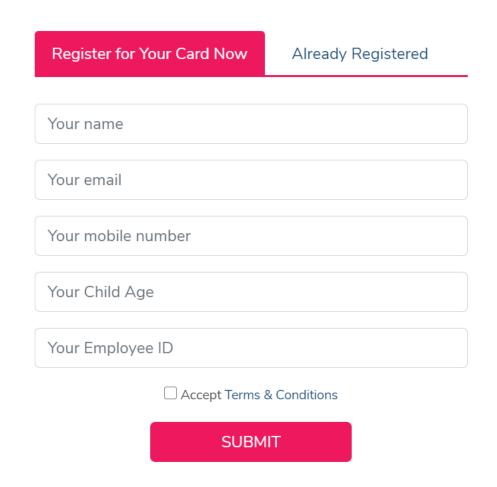

# User Guide: How to access Proeves Card & browse through the Learning Lab portal

On Card Login page, the Card details are mentioned and you can register for the preloaded Proeves card. First 500 registrations will be taken for the month of April.

## User Guide: How to access Proeves Card & browse through the Learning Lab portal

2