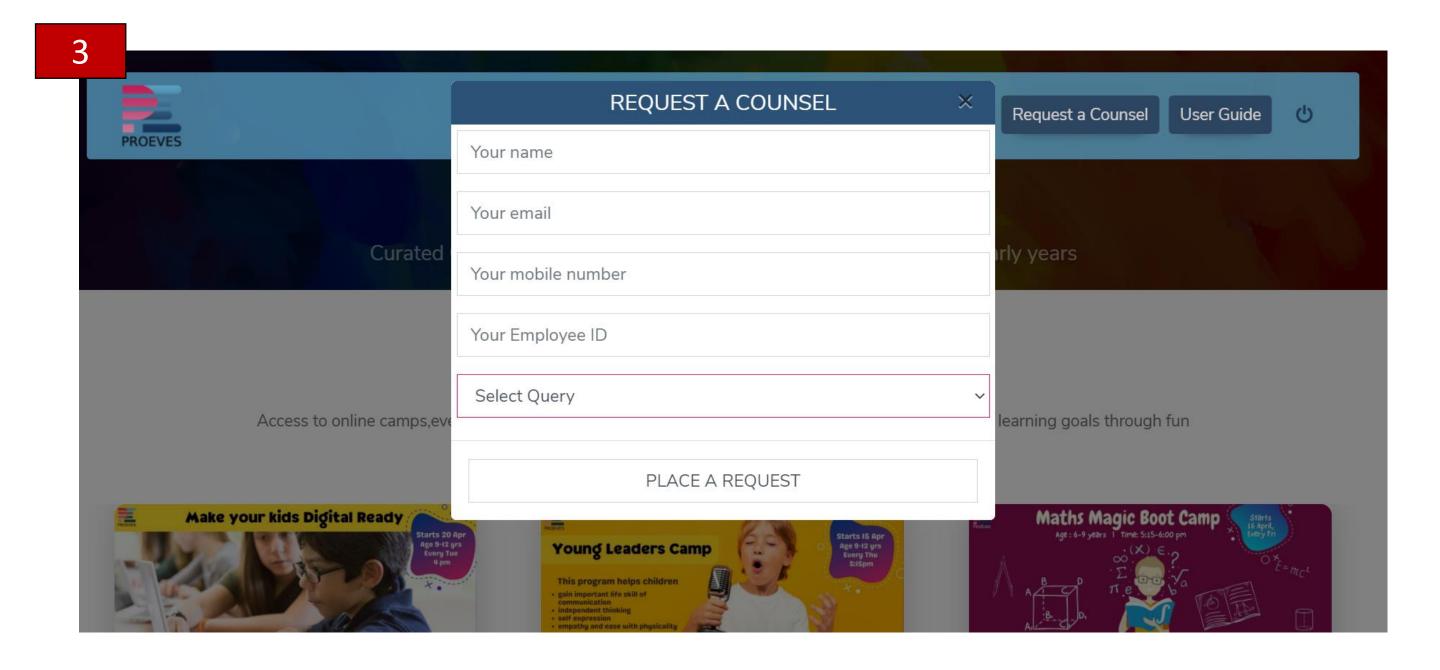

### **User Guide: How to reach a Proeves Counsellor**

Request for a Proeves Counsel in case you have any queries regarding the process, camps, coaches or child minders before you begin your booking journey.