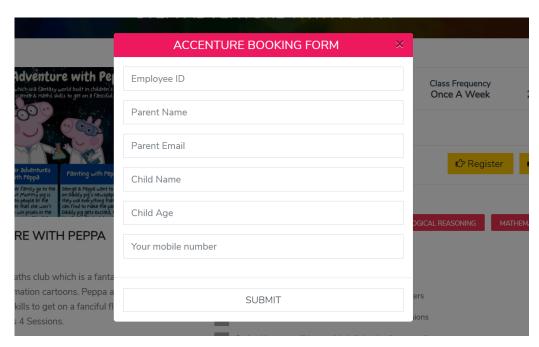

# User Guide: Booking a learning camp for your child & using your Proeves Card

#### STEM ADVENTURE WITH PEPPA

#### Details

Join this science and maths club which is a fantasy world built in children's favourite animation cartoons. Peppa and his friends use their science & maths skills to get on a fanciful flight of fun and learning. This camp has 4 Sessions.