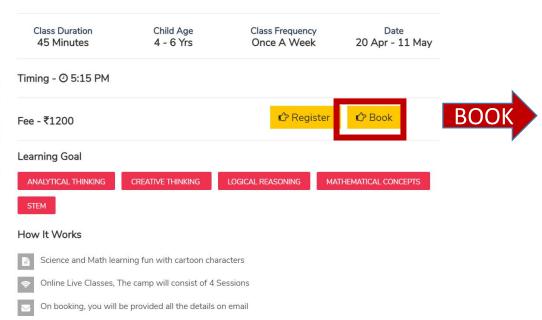

After selecting camp, the deduction on the card will be only for cost of the camp, the balance will still remain on your card and can be utilised for any other service.

## **User Guide: Using the balance on your Proeves Card**

This balance amount on your card can be booked against other individual classes or any other camp / childminder. In case the Card balance is more than the cost of the camp/class, deduction for the new class will be from the balance INR 800. If the camp cost is more than the Card balance of INR 800 you will be requested to pay for the balance